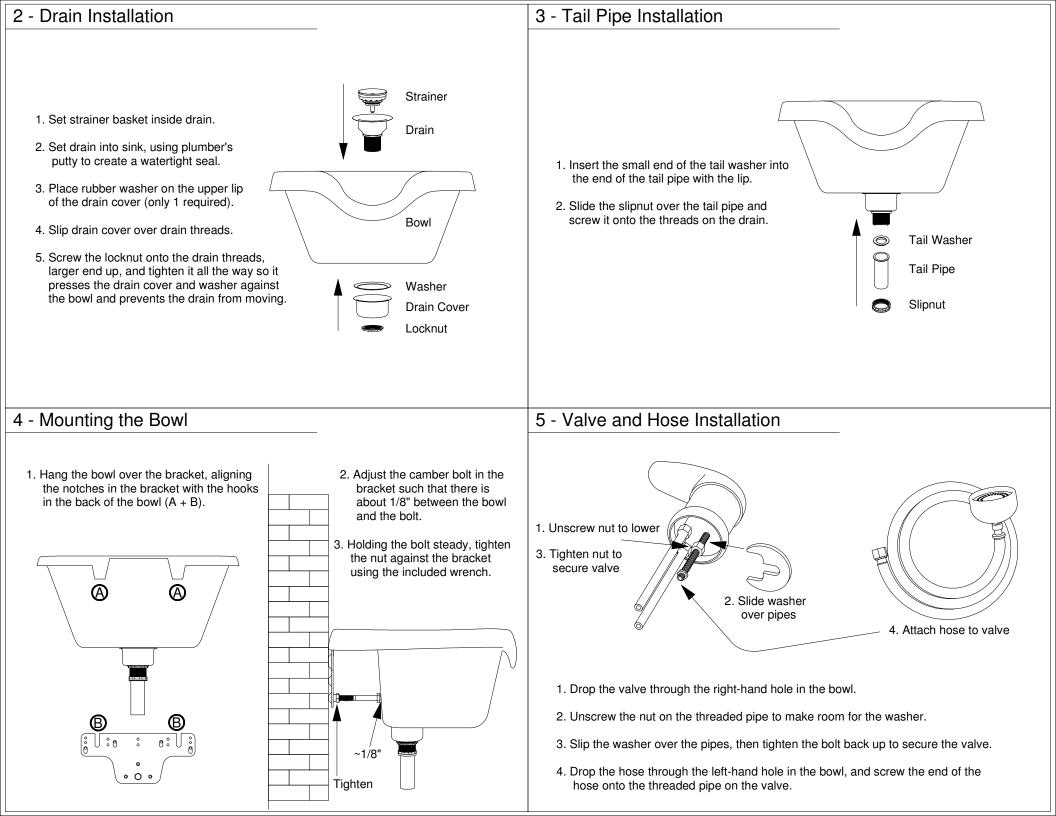

| Assembly Instructions                                                                                                                                                                              | Parts List                                                                                                                                                                                                                                                                                                    |              |              |                 |    |            |
|----------------------------------------------------------------------------------------------------------------------------------------------------------------------------------------------------|---------------------------------------------------------------------------------------------------------------------------------------------------------------------------------------------------------------------------------------------------------------------------------------------------------------|--------------|--------------|-----------------|----|------------|
|                                                                                                                                                                                                    | Cumberland Bowl                                                                                                                                                                                                                                                                                               | 1x           |              | Strainer Basket | 1x | (B)        |
| For Minerva Beauty Callaway and<br>Cumberland Shampoo Bowls.                                                                                                                                       | - OR -<br>Callaway Bowl                                                                                                                                                                                                                                                                                       | - OR -<br>1x |              | Drain           | 1x |            |
| MAJERVA                                                                                                                                                                                            | Valve                                                                                                                                                                                                                                                                                                         | 1x           |              | Rubber Washer   | 2x | $\bigcirc$ |
|                                                                                                                                                                                                    | Faucet Washer                                                                                                                                                                                                                                                                                                 | 1x           | Э            | Drain Cover     | 1x | $\bigcirc$ |
|                                                                                                                                                                                                    | Mounting Bracket                                                                                                                                                                                                                                                                                              | 1x           |              | Brass Locknut   | 1x | Q          |
|                                                                                                                                                                                                    | Bracket Screws                                                                                                                                                                                                                                                                                                | 5x           | C Management | Tail Pipe       | 1x |            |
| Callaway Shampoo Bowl<br>Model 5565 Cumberland Shampoo Bowl<br>Model 5560                                                                                                                          | Camber Bolt                                                                                                                                                                                                                                                                                                   | 1x           |              | Tail Washer     | 1x | 0          |
|                                                                                                                                                                                                    | Camber Nut                                                                                                                                                                                                                                                                                                    | 1x           | Ø            | Brass Slipnut   | 1x | 0          |
| 1 - Bracket Installation                                                                                                                                                                           |                                                                                                                                                                                                                                                                                                               |              |              |                 |    |            |
| !! Safety and Warranty Information !!                                                                                                                                                              | Align the bracket against the wall such that the top of the bracket is approximately 3' (36") off the floor.   Use the 5 included screws as shown to affix the bracket to the wall.   Screws should be anchored into studs where available, or anchors for the appropriate material otherwise (not provided). |              |              |                 |    |            |
| A LICENSED PLUMBER MUST PERFORM ALL INSTALLATION<br>FOR PLUMBING AND ALL PLUMBING-RELATED EQUIPMENT.<br>FAILURE TO DO SO WILL VOID THE WARRANTY.                                                   |                                                                                                                                                                                                                                                                                                               |              |              |                 |    |            |
| AT NO TIME SHOULD ANY PRODUCT CONTAINING BLEACH OR<br>BARBICIDE BE USED TO CLEAN OR SANITIZE ANY OF THE<br>SHAMPOO SINKS. SUCH PRODUCTS MAY CAUSE THE<br>BREAKDOWN OF SEALS AND RESULT IN LEAKING. | Use the 5 screws for the holes shown here.                                                                                                                                                                                                                                                                    |              |              |                 |    |            |
| DOCUMENTATION OF INSTALLATION BY A LICENCSED PLUMBER<br>MUST BE PROVIDED TO MINERVA BEAUTY, INC.<br>FOR ALL PLUMBING RELATED WARRANTY ISSUES.                                                      |                                                                                                                                                                                                                                                                                                               |              |              |                 |    |            |
| WWW.MINERVABEAUTY.COM/MAINTENANCE.HTM                                                                                                                                                              |                                                                                                                                                                                                                                                                                                               |              |              |                 |    |            |